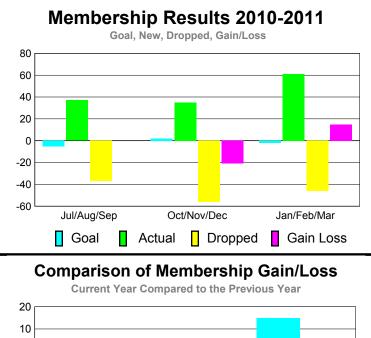

**CLUBS** 

| Club Results 2010-2011 Goal, New, Dropped, Gain/Loss |        |             |             |  |  |  |  |  |
|------------------------------------------------------|--------|-------------|-------------|--|--|--|--|--|
| -0                                                   |        |             |             |  |  |  |  |  |
| -0.4                                                 |        |             |             |  |  |  |  |  |
| -0.8                                                 |        |             |             |  |  |  |  |  |
| -1.2                                                 |        |             |             |  |  |  |  |  |
| -1.6                                                 |        |             |             |  |  |  |  |  |
| -2 Jul/Au                                            | g/Sep  | Oct/Nov/Dec | Jan/Feb/Mar |  |  |  |  |  |
| Goal                                                 | Actual | Dropped     | Gain Loss   |  |  |  |  |  |

## YTD Status Quo Clubs 2010-2011

Status Quo Clubs Compared to Status Quo Members 6 4 2 0 -2 -4 -6 Jul/Aug/Sep Oct/Nov/Dec Jan/Feb/Mar Status Quo Clubs Total Status Quo Members

| <u> MEMBERSHIP</u> |          |                |                   |             |             |  |  |  |
|--------------------|----------|----------------|-------------------|-------------|-------------|--|--|--|
|                    | <u>N</u> | <u> Aember</u> | <u>Membership</u> |             |             |  |  |  |
|                    |          | 201            | 2009-2010         |             |             |  |  |  |
|                    |          |                |                   |             |             |  |  |  |
|                    | Net      | Actual         | Actual            | Gain/       | Gain/       |  |  |  |
|                    | Memb     | New            | Dropped           | Loss of     | Loss of     |  |  |  |
| Month              | Goal     | <u>Memb</u>    | <u>Memb</u>       | <u>Memb</u> | <u>Memb</u> |  |  |  |
| Jul/Aug/Sep        | -5       | 37             | -37               | 0           | 0           |  |  |  |
| Oct/Nov/Dec        | 2        | 35             | -56               | -21         | -37         |  |  |  |
| Jan/Feb/Mar        | -2       | 61             | -46               | 15          | -4          |  |  |  |
| Totals             | -5       | 133            | -139              | -6          | -41         |  |  |  |

## 2010-2011 GMT Reports for District (or Undistricted) District 103 S

0

-10

-20

-30

-40

Jul/Aug/Sep

Current Year