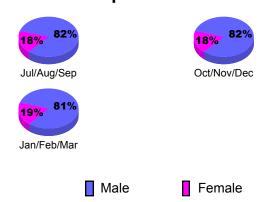

tual         | Actual            | Gain/       | Gain/       |  |  |  |
|                    | Memb     | New            | Dropped           | Loss of     | Loss of     |  |  |  |
| Month              | Goal     | <u>Memb</u>    | <u>Memb</u>       | <u>Memb</u> | <u>Memb</u> |  |  |  |
| Jul/Aug/Sep        | -5       | 37             | -37               | 0           | 0           |  |  |  |
| Oct/Nov/Dec        | 2        | 35             | -56               | -21         | -37         |  |  |  |
| Jan/Feb/Mar        | -2       | 61             | -46               | 15          | -4          |  |  |  |
| Totals             | -5       | 133            | -139              | -6          | -41         |  |  |  |



## **Gender Comparison 2010-2011**

Oct/Nov/Dec

Jan/Feb/Mar

Previous Year