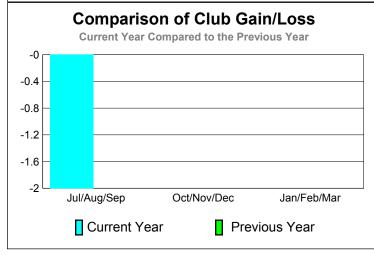

**CLUBS** 

| Club Results 2010-2011 Goal, New, Dropped, Gain/Loss |        |             |             |  |  |  |  |  |
|------------------------------------------------------|--------|-------------|-------------|--|--|--|--|--|
| -0                                                   |        |             |             |  |  |  |  |  |
| -0.4                                                 |        |             |             |  |  |  |  |  |
| -0.8                                                 |        |             |             |  |  |  |  |  |
| -1.2                                                 |        |             |             |  |  |  |  |  |
| -1.6                                                 |        |             |             |  |  |  |  |  |
| -2 Jul/Au                                            | g/Sep  | Oct/Nov/Dec | Jan/Feb/Mar |  |  |  |  |  |
| Goal                                                 | Actual | Dropped     | Gain Loss   |  |  |  |  |  |

GMT: JACQUES 'JACK' VERBEKE Location: FRANCE GMT CA: 4

|             |                     | <u>Club</u><br><b>201</b>     | <u>Clubs</u><br>2009-2010         |                                  |                                  |
|-------------|---------------------|-------------------------------|-----------------------------------|----------------------------------|----------------------------------|
| Month       | New<br>Club<br>Goal | Actual<br>New<br><u>Clubs</u> | Actual<br>Dropped<br><u>Clubs</u> | Gain/<br>Loss of<br><u>Clubs</u> | Gain/<br>Loss of<br><u>Clubs</u> |
| Jul/Aug/Sep | 0                   | 0                             | -2                                | -2                               | 0                                |
| Oct/Nov/Dec | 0                   | 0                             | 0                                 | 0                                | 0                                |
| Jan/Feb/Mar | 0                   | 0                             | 0                                 | 0                                | 0                                |